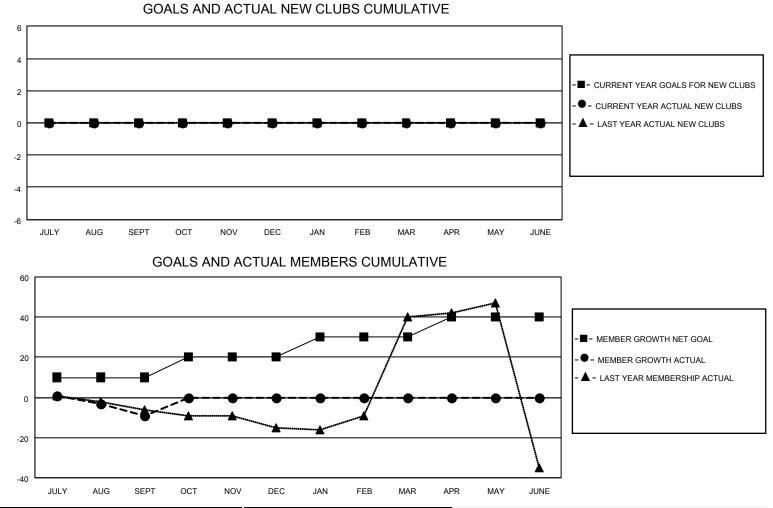

## MONTHLY MEMBERSHIP PROGRESS REPORT

## LOCATION ICELAND

District 109 A

Results as of: 9/30/2022

| Clubs                 |               |           |               | Members               |                          |                         |                                                    |
|-----------------------|---------------|-----------|---------------|-----------------------|--------------------------|-------------------------|----------------------------------------------------|
| RESULTS FOR 2022-2023 |               |           |               | RESULTS FOR 2022-2023 |                          |                         |                                                    |
| QUARTER               | NEW CLUB GOAL | NEW CLUBS | DROPPED CLUBS | QUARTER               | EMBER GROWTH NET<br>GOAL | MEMBER GROWTH<br>ACTUAL | DROPPED<br>MEMBERS ACTUAL<br>(including transfers) |
| JULY/AUG/SEPT         | 0             | 0         | 0             | JULY/AUG/SEPT         | 10                       | 6                       | 14                                                 |
| OCT/NOV/DEC           | 0             | 0         | 0             | OCT/NOV/DEC           | 10                       | 0                       | 0                                                  |
| JAN/FEB/MAR           | 0             | 0         | 0             | JAN/FEB/MAR           | 10                       | 0                       | 0                                                  |
| APR/MAY/JUNE          | 0             | 0         | 0             | APR/MAY/JUNE          | 10                       | 0                       | 0                                                  |